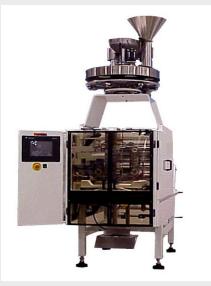

Heavy Duty Sealing Jaws

Ultima with Volumetric Filling System

Hayssen Flexible Systems S.r.l Via Trieste, 53 | Mestrino (PD) | 35035 ITALY

t. +39 049 9006511

Schib Packaging S.r.l. Viale del Lavoro 7/9 A | Monte di Malo (VI) | 36030 ITALY