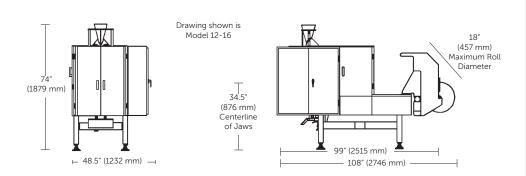

### **Package Range**

Minimum Width: 2-1/8" (54mm)
Minimum Length: 3" (76mm)

Maximum Width: 8" to 16" (203 to 406mm) depending on frame size Maximum Length: 8" to 28" (203 to 711mm) depending on frame size