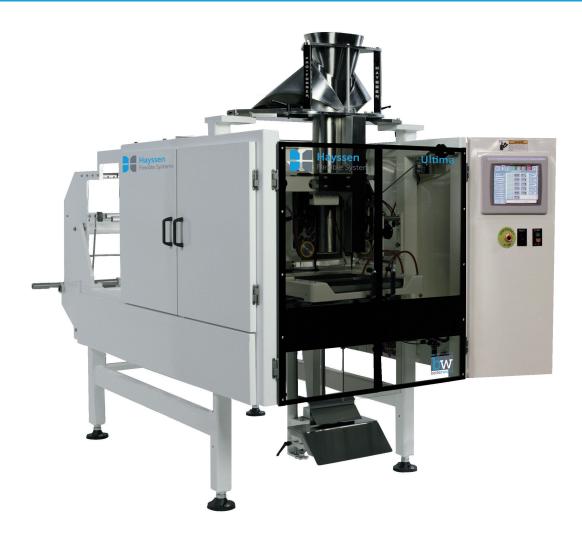

# **Ultima**

- Affordable Intermittent Motion VFFS Technology
- User-friendly Allen-Bradley control system with color touch screen
- Heavy-duty jaw assembly houses a cushion for shock and noise abatement
- More dwell time for better looking seals and increased packaging speeds using independent stager/cooler
- Servo motor driven, self-centering pull belts
- Patented Measure, Form, Pull film advance concept, servo motor driven
- Open frame for ease of access

## **Ultima**

The Ultima has a long-standing reputation as a solid, durable member of the BWFS family of VFFS machines.

The Ultima's servo driven system features off-the-shelf Allen-Bradley operator interface with Allen-Bradley control system. Sealing systems for laminate and polyethylene packaging materials can be customized to meet your application requirements.