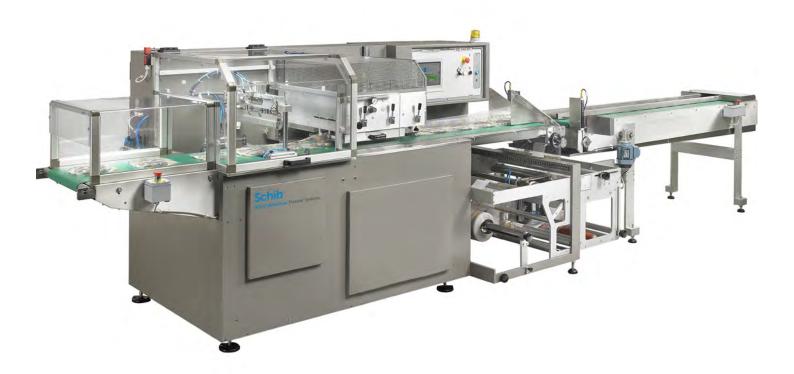

# Schib® CO 140 INT Flow Wrapper

## Schib® CO 140 INT Flow Wrapper

The Schib CO 140INT Flow Wrapper featuring Intermittent Motion HFFS Technology is extremely flexible and dependable. The machine is suited for a wide range of food and non-food products.

It especially performs in the non-food industry, as it can run a variety of items including tall, long, and heavy products as well as product kits. Automotive, hardware and electrical components, plastic, pharma/medical items are just some of the major applications.