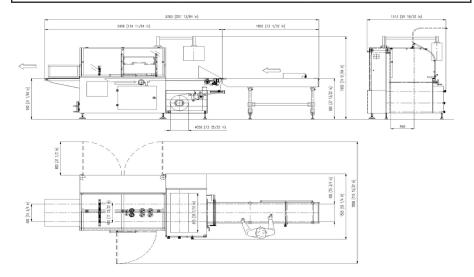

| Feature                                                              | Standard                                                     | Optional                                                                                                          |
|----------------------------------------------------------------------|--------------------------------------------------------------|-------------------------------------------------------------------------------------------------------------------|
| Min./Max. product dimensions                                         | Length 50 / 1500 mm<br>Width 5 / 200 mm<br>Height 1 / 120 mm | 10000 mm on request<br>Up to 400 mm<br>Up to 200 mm                                                               |
| Performance                                                          | 25 ppm                                                       | 40 ppm                                                                                                            |
| Film roll width                                                      | 550 mm                                                       | 900 / 1200 / 1400 mm                                                                                              |
| Film roll max. ext. dia                                              | 350 mm                                                       |                                                                                                                   |
| Sealing head                                                         | Guillotine-type                                              | Box-motion                                                                                                        |
| In-feed conveyor useful length                                       | 1500 mm                                                      | On request                                                                                                        |
| Automatic film splicer                                               | No                                                           | Yes                                                                                                               |
| HMI control panel                                                    | 7" color touch-screen                                        | 10" color touch-screen                                                                                            |
| Program storage                                                      | 49 programs                                                  | 99 programs                                                                                                       |
| Diagnostics                                                          | Yes                                                          |                                                                                                                   |
| Machine finishing                                                    | Painted RAL 9007                                             | Stainless steel                                                                                                   |
| No product - no bag                                                  | Yes                                                          |                                                                                                                   |
| Wrapping materials                                                   | Heat sealable OPP -<br>BOPP - COEX -<br>Laminate             | LDPE, HDPE, LDPE/HDPE<br>foam laminates, LDPE "bubble<br>wrap", and shrink materials<br>including Polyolefin-type |
| Installed / absorbed power                                           | 3 / 1,5 kW                                                   |                                                                                                                   |
| Weight                                                               | 1200 kg                                                      |                                                                                                                   |
| Feeding system                                                       | Manual                                                       | Automatic                                                                                                         |
| Machine dimensions                                                   | 5300 x 1500 x 1900 mm                                        |                                                                                                                   |
| We reserve the right to make technical changes without prior notice. |                                                              |                                                                                                                   |