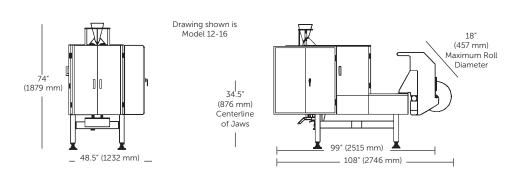

# **Package Range**

Minimum Width: 2-1/8" (54mm)
Minimum Length: 3" (76mm)

Maximum Width: 8" to 18" (203 to 457mm) depending on frame size Maximum Length: 8" to 28" (203 to 711mm) depending on frame size