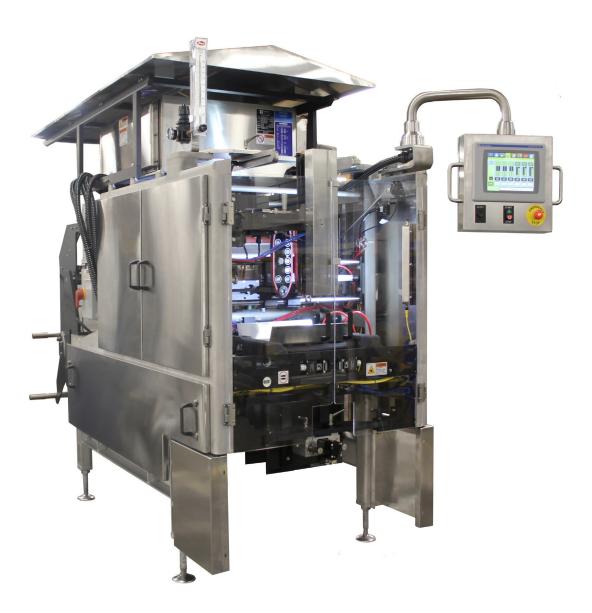

# **Ultima Sanitary Frame**

- New sanitary frame with no hollow tubes
- High speed, heavy-duty, servo driven end seal jaw assembly
- Independent stager cooler outperforms ultrasonic sealing technology
- More dwell time for better seals and increased packaging speeds
- New sloped machine drip pan to shed water and product
- Optional top mounted control cabinet

# **Ultima Sanitary Frame**

The Santiary Frame Ultima SV is suited for environments where sanitation is a must. The Ultima SV has a long-standing reputation as a solid, durable member of the BW Flexible Systems (previously Hayssen) family of VFFS machines.

The Ultima SVJ's servo driven system features off-the-shelf Allen-Bradley controls. Sealing systems for laminate and polyethylene packaging materials can be customized to meet your application requirements. Higher sanitation features available.

3/8" Thick Laser Cut 316 Stainless Steel Sanitary Frame

Open Channel Frame with no hollow tubing and no flat level surfaces

HMI Screen

Hayssen | Hudson-Sharp | Rose Forgrove | Sandiacre | Schib | Simionato | Symach | Thiele