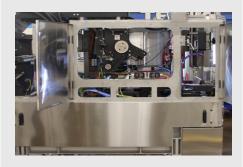

3/8" Thick Laser Cut 316 Stainless Steel Sanitary Frame

Open Channel Frame with no hollow tubing and no flat level surfaces

HMI Screen

Hayssen | Hudson-Sharp | Rose Forgrove | Sandiacre | Schib | Simionato | Symach | Thiele