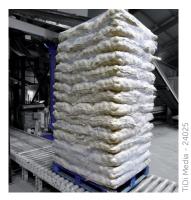

## **High-quality Palletizing Machines**

The philosophy of SYMACH is that any palletizer model should perform the same way and should therefore be capable of producing the same level of stacking quality, independent of the speed. Flexibility of the system is considered one of the main requirements. Unlike most other palletizing systems, such as the traditional gantry systems or bag grippers, the SYMACH palletizer will stack any bag, regardless of type, individually with overlap, to ensure a neat stable pallet.

#### **Unique product-friendly**

A unique and important feature of the SYMACH palletizers is the manipulator. Its handles each bag individually. Traditional slide valve systems or grippers occasionally stack inaccurately or even damage the packaging. Due to our product-friendly method these problems have finally become a thing of the past. The bags glide horizontally into the manipulator over a smooth surface. Once inside, the bags are stopped by a fixed final partition and carefully centered by centering plates. Thus, the position of the bag in the manipulator is secured and the bag is released exactly over the programmed position. This method enables one to stack very accurately and with overlaps. Our experience with agricultural products has taught us that this stacking method guarantees the best stability. Of course, other stacking methods are also possible, the manipulator enables customers to realize the most diverse stacking patterns.

#### **Stacking cage**

The stacking cage, though optional, is almost always selected because of its added value. It prevents overlapping stacked bags from gliding off one another, which would cause the load to extend beyond the pallet. By completely enclosing the bags when stacking them onto the pallet, the gliding of the bags is prevented. Thus, the load maintains the desired measurements and has a nice tight appearance.