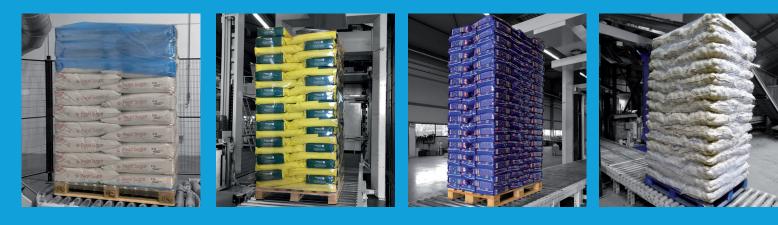

## **High-quality Palletizing Machines**

The philosophy of SYMACH is that any palletizer model should perform the same way and should therefore be capable of producing the same level of stacking quality, independent of the speed. Flexibility of the system is considered one of the main requirements. Unlike most other palletizing systems, such as the traditional gantry systems or bag grippers, the SYMACH palletizer will stack any bag, regardless of type, individually with overlap, to ensure a neat stable pallet.

#### **Stacking cage**

The stacking cage, though optional, is almost always selected because of its added value. It prevents overlapping stacked bags from gliding off one another, which would cause the load to extend beyond the pallet. By completely enclosing the bags when stacking them onto the pallet, the gliding of the bags is prevented. Thus, the load maintains the desired measurements and has a nice tight appearance.