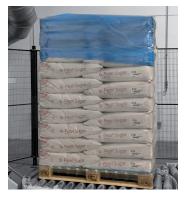

#### **Stacking cage**

The stacking cage, though optional, is almost always selected because of its added value. It prevents overlapping stacked bags from gliding off one another, which would cause the load to extend beyond the pallet. By completely enclosing the bags when stacking them onto the pallet, the gliding of the bags is prevented. Thus, the load maintains the desired measurements and has a nice tight appearance.