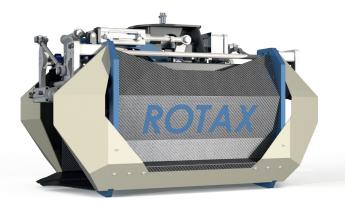

#### **Rotax Palletizing Head**

SYMACH is introducing a new patented technology simultaneously reducing the number of movements significantly and increasing positioning speeds up to 50 bpm.