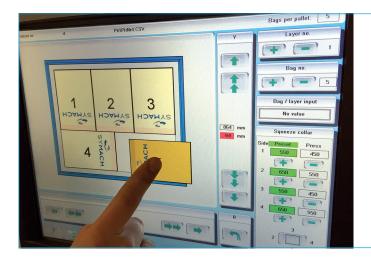

## **Important Features**

- Intuitive drag & drop operation
- Product-friendly handling
- Overlapping of bags
- Straight stacking without product overhang
- High efficiency >95%
- Low maintenance