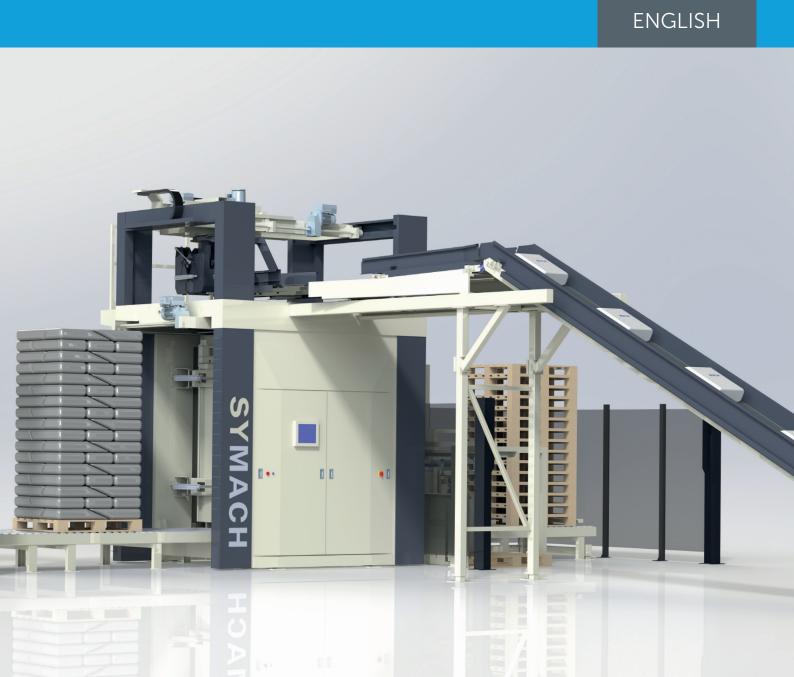

## **High-quality Palletizing Machines**

The philosophy of SYMACH is that any palletizer model should perform the same way and should therefore be capable of producing the same level of stacking quality, independent of the speed. Flexibility of the system is considered one of the main requirements. Unlike most other palletizing systems, such as the traditional gantry systems or bag grippers, the SYMACH palletizer will stack any bag, regardless of type, individually with overlap, to ensure a neat stable pallet.

#### **Unique product-friendly**

A unique and important feature of the SYMACH palletizers is the manipulator. Its handles each bag individually. Traditional slide valve systems or grippers occasionally stack inaccurately or even damage the packaging. Due to our product-friendly method these problems have finally become a thing of the past. The bags glide horizontally into the manipulator over a smooth surface. Once inside, the bags are stopped by a fixed final partition and carefully centered by centering plates. Thus, the position of the bag in the manipulator is secured and the bag is released exactly over the programmed position. This method enables one to stack very accurately and with overlaps. Our experience with agricultural products has taught us that this stacking method guarantees the best stability. Of course, other stacking methods are also possible, the manipulator enables customers to realize the most diverse stacking patterns.