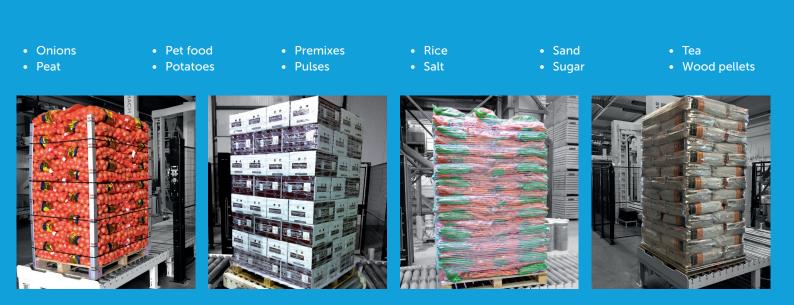

#### Industries served:

- Animal feed
- Aquafeed
- Carrots Cat litter
- Cocoa

Charcoal

 Fertilizer • Flour

- Grains & seed Granules
- Gravel
- Nuts

Your customers demand high quality presentation. Packaging materials are constantly changing and whether you are dealing with bags of pet food, grass seed, potatoes or cartons of delicate product, SYMACH is here to help, to listen to your needs and work with you to custom build a solution for new and existing machines.

We give our customers a head start and create value for people and companies. We build the optimum solution for you with the utmost care and motivation. Companies from all over the world choose SYMACH from a wide range of sectors, from the agricultural food sector to the industrial and chemical industry. They choose our custom-made solutions for the packing of granules and complete end-of-line systems for bags, boxes and crates.