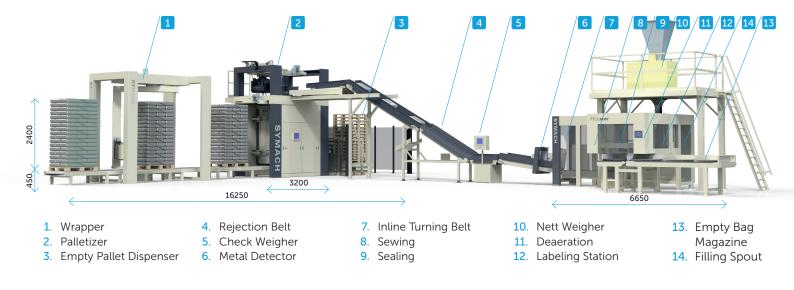

## SYMACH manufactures a wide variety of standard machines for pallet securing and pallet transport.

- Wrapping machines, single or double rotating arm or turntable for stretch net and film or even craft and net; to secure the pallet for transport with a unique clipping unit.
- Top sheet dispenser; dustproof or rainproof.
- Corner board applicator and strapping machines; to place protective corners and straps around the finished pallet.
- Pallet label applicator; to be integrated with a SYMACH wrapping machine and apply non-adhesive labels.
- Pallet transport; pallet shuttle transfer cart, roller or chain conveyors, turntables, empty pallet dispensers for one or for flexible use of different pallet sizes, pallet double stacker.