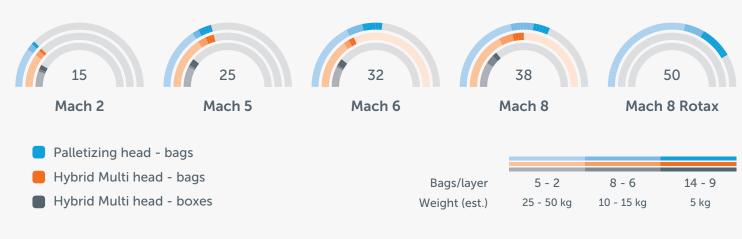

## Palletizing capacity

#### **Rotax Palletizing Head**

SYMACH is introducing a new patented technology simultaneously reducing the number of movements significantly and increasing positioning speeds up to 50 bpm.