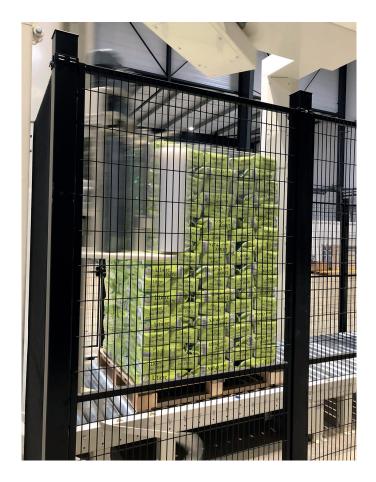

#### **Stacking cage**

The stacking cage, though optional, is almost always selected because of its added value. It prevents overlapping stacked bags from gliding off one another, which would cause the load to extend beyond the pallet. By completely enclosing the bags when stacking them onto the pallet, the gliding of the bags is prevented. Thus, the load maintains the desired measurements and has a nice tight appearance.