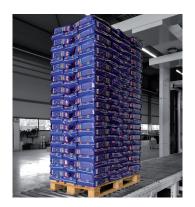

## **High-quality Palletizing Machines**

The philosophy of SYMACH is that any palletizer model should perform the same way and should therefore be capable of producing the same level of stacking quality, independent of the speed. Flexibility of the system is considered one of the main requirements. Unlike most other palletizing systems, such as the traditional gantry systems or bag grippers, the SYMACH palletizer will stack any bag, regardless of type, individually with overlap, to ensure a neat stable pallet.

#### **Unique product-friendly**

A unique and important feature of the SYMACH palletizers is the manipulator. Its handles each bag individually. Traditional slide valve systems or grippers occasionally stack inaccurately or even damage the packaging. Due to our product-friendly method these problems have finally become a thing of the past. The bags glide horizontally into the manipulator over a smooth surface. Once inside, the bags are stopped by a fixed final partition and carefully centered by centering plates. Thus, the position of the bag in the manipulator is secured and the bag is released exactly over the programmed position. This method enables one to stack very accurately and with overlaps. Our experience with agricultural products has taught us that this stacking method guarantees the best stability. Of course, other stacking methods are also possible, the manipulator enables customers to realize the most diverse stacking patterns.

#### **Stacking cage**

The stacking cage, though optional, is almost always selected because of its added value. It prevents overlapping stacked bags from gliding off one another, which would cause the load to extend beyond the pallet. By completely enclosing the bags when stacking them onto the pallet, the gliding of the bags is prevented. Thus, the load maintains the desired measurements and has a nice tight appearance.