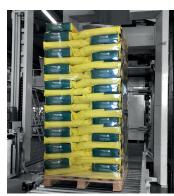

## **High-quality Palletizing Machines**

The philosophy of SYMACH is that any palletizer model should perform the same way and should therefore be capable of producing the same level of stacking quality, independent of the speed. Flexibility of the system is considered one of the main requirements. Unlike most other palletizing systems, such as the traditional gantry systems or bag grippers, the SYMACH palletizer will stack any bag, regardless of type, individually with overlap, to ensure a neat stable pallet.

#### **Unique product-friendly**

A unique and important feature of the SYMACH palletizers is the manipulator. Its handles each bag individually. Traditional slide valve systems or grippers occasionally stack inaccurately or even damage the packaging. Due to our product-friendly method these problems have finally become a thing of the past. The bags glide horizontally into the manipulator over a smooth surface. Once inside, the bags are stopped by a fixed final partition and carefully centered by centering plates. Thus, the position of the bag in the manipulator is secured and the bag is released exactly over the programmed position. This method enables one to stack very accurately and with overlaps. Our experience with agricultural products has taught us that this stacking method guarantees the best stability. Of course, other stacking methods are also possible, the manipulator enables customers to realize the most diverse stacking patterns.