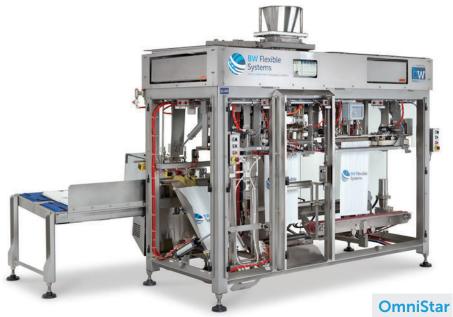

## Star Series Bag Filling Systems

The Star Series™ mid-and-large bag filling systems from BW Flexible Systems offer several exclusive benefits aimed at increasing efficiency and accuracy, reducing sealing failures and waste, and delivering the quickest changeovers in the industry. The simple straight-through design with servo controls helps achieve packaging speeds of up to 20 bags/min with the OmniStar, and 38 bags/min with the UltraStar and its two filling spouts.

### **Production Speed**

OmniStar up to 20 BPM UltraStar up to 38 BPM