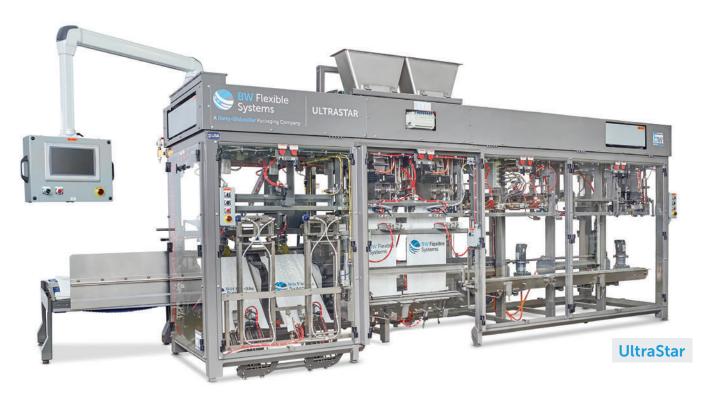

## Star Series Bag Filling Systems

The Star Series™ mid-and-large bag filling systems from BW Flexible Systems offer several exclusive benefits aimed at increasing efficiency and accuracy, reducing sealing failures and waste, and delivering the quickest changeovers in the industry. The simple straight-through design with servo controls helps achieve packaging speeds of up to 20 bags/min with the OmniStar, and 38 bags/min with the UltraStar and its two filling spouts.

# UltraStar 11'-14" [3454.40] 15'-6" [4724.40]

### **Production Speed**

OmniStar up to 20 BPM UltraStar up to 38 BPM