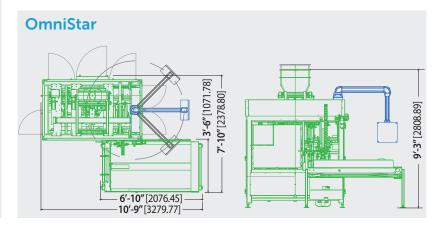

## Star Series Bag Filling Systems

The Star Series™ mid-and-large bag filling systems from BW Flexible Systems offer several exclusive benefits aimed at increasing efficiency and accuracy, reducing sealing failures and waste, and delivering the quickest changeovers in the industry. The simple straight-through design with servo controls helps achieve packaging speeds of up to 20 bags/min with the OmniStar, and 38 bags/min with the UltraStar and its two filling spouts.

### **Production Speed**

OmniStar up to 20 BPM UltraStar up to 38 BPM