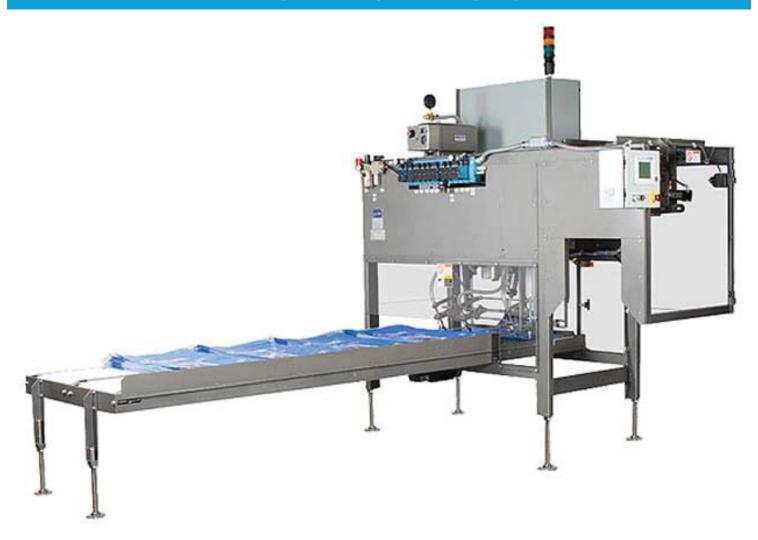

# Thiele 7105 Swinger Bag Filling System

## Thiele 7105 Swinger Bag Filling System

The Thiele Series 7105 Swinger Bag Filling System automatically hangs heavy-duty flat tube or gusseted open-mouth poly, paper or poly woven bags. Featuring a "traveling" bag spout that moves to meet the bag pickup assembly, The 7105 Swinger Bag Filling System offers speed up to 20 bags per minute.